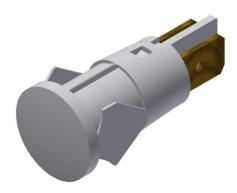

## CODE: SPOTLIGHT TB/F013/SFY

## Self-locking LED light indicator with front panel's connection and thin head (thickness 2,5mm)

## AC/DC functioning without the need of any polarization of the signal

| Lamps                             | LED SMD               |
|-----------------------------------|-----------------------|
| Working voltage                   | 12V AC/DC             |
| Working temperature               | 60°C Max              |
| Hole diameter                     | 13mm                  |
| Recommended thickness panel       | from 0,8mm to 2mm     |
| Method of connection to the panel | self-locking          |
| Type of connection                | male faston 6,3x0,8mm |
| Type of lens                      | SFY                   |