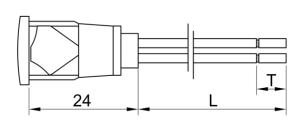

## CODE: SPOTLIGHT TB/F013/SFY

## Self-locking LED light indicator with front panel's connection and thin head (thickness 2,5mm)

## AC/DC functioning without the need of any polarization of the signal

| Lamps                             | LED SMD               |
|-----------------------------------|-----------------------|
| Working voltage                   | 12V AC/DC             |
| Working temperature               | 60°C Max              |
| Hole diameter                     | 13mm                  |
| Recommended thickness panel       | from 0,8mm to 2mm     |
| Method of connection to the panel | self-locking          |
| Type of connection                | male faston 6,3x0,8mm |
| Type of lens                      | SFY                   |