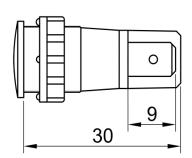

## CODE: SPOTLIGHT TB/F013/SFK

Self-locking LED light indicator with front panel's connection and thin head (thickness 2,5mm)

AC/DC functioning without the need of any polarization of the signal

| Lamps                             | LED SMD               |
|-----------------------------------|-----------------------|
| Working voltate                   | 12V AC/DC             |
| Working temperature               | 60°C Max              |
| Hole diameter                     | 13mm                  |
| Recommended thickness panel       | from 0,5mm to 5mm     |
| Method of connection to the panel | with nut              |
| Type of connection                | male faston 6,3x0,8mm |
| Type of lens                      | SFK                   |