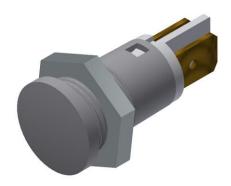

## CODE: SPOTLIGHT TB/F013/SFK

Self-locking LED light indicator with front panel's connection and thin head (thickness 2,5mm)

AC/DC functioning without the need of any polarization of the signal

| Lamps                             | LED SMD               |
|-----------------------------------|-----------------------|
| Working voltate                   | 12V AC/DC             |
| Working temperature               | 60°C Max              |
| Hole diameter                     | 13mm                  |
| Recommended thickness panel       | from 0,5mm to 5mm     |
| Method of connection to the panel | with nut              |
| Type of connection                | male faston 6,3x0,8mm |
| Type of lens                      | SFK                   |