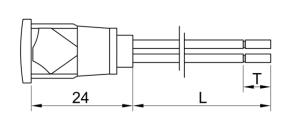

## CODE: SPOTLIGHT TB/013/SFY

Self-locking LED light indicator with front panel's connection and thin head (thickness 2,5mm)

AC/DC functioning without the need of any polarization of the signal

| Lamps                             | LED SMD                                           |
|-----------------------------------|---------------------------------------------------|
| Working voltage                   | 12V AC/DC                                         |
| Working temperature               | 60°C Max                                          |
| Hole diameter                     | 13mm                                              |
| Recommended thickness panel       | from 0,8mm to 2mm                                 |
| Method of connection to the panel | self-locking                                      |
| Type of connection                | pvc calbe • silicone cable • silicone-glass cable |
| Wire ends                         | on request                                        |
| Type of lens                      | SFY                                               |