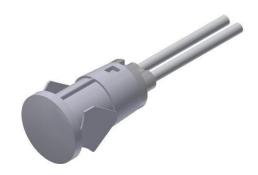

## CODE: SPOTLIGHT TB/013/SFY

Self-locking LED light indicator with front panel's connection and thin head (thickness 2,5mm)

AC/DC functioning without the need of any polarization of the signal

| Lamps                             | LED SMD                                           |
|-----------------------------------|---------------------------------------------------|
| Working voltage                   | 12V AC/DC                                         |
| Working temperature               | 60°C Max                                          |
| Hole diameter                     | 13mm                                              |
| Recommended thickness panel       | from 0,8mm to 2mm                                 |
| Method of connection to the panel | self-locking                                      |
| Type of connection                | pvc calbe • silicone cable • silicone-glass cable |
| Wire ends                         | on request                                        |
| Type of lens                      | SFY                                               |