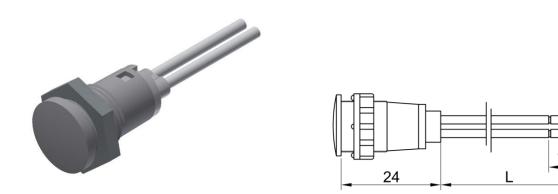

## CODE: SPOTLIGHT TB/013/SFK

LED light indicator with front panel's connection and thin head (thickness 2,5mm)

## It can be supplied with mounted or separated nut

| Lamps                             | LED SMD                                           |
|-----------------------------------|---------------------------------------------------|
| Working voltage                   | 12V AC/DC                                         |
| Working temperature               | 60°C Max                                          |
| Hole diameter                     | 13mm                                              |
| Recommended thickness panel       | from 0,5mm to 5mm                                 |
| Method of connection to the panel | with nut                                          |
| Type of connection                | pvc calbe • silicone cable • silicone-glass cable |
| Wire ends                         | on request                                        |
| Type of lens                      | SFK                                               |