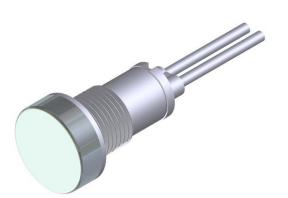

# CODE: SPOTLIGHT TB/012/CSK

## LED light indicator with front panel's connection

## AC/DC functioning without the need of any polarization of the signal

## It can be supplied with mounted or separated nut

| Lamps                             | LED                                               |
|-----------------------------------|---------------------------------------------------|
| Working Voltage                   | 12V • 250V                                        |
| Working temperature               | 90°C Max • 120°C Max                              |
| Hole diameter                     | 12mm                                              |
| Recommended thickness panel       | from 0,5mm to 5mm                                 |
| Method of connection to the panel | with nut                                          |
| Type of connection                | PVC cable • silicone cable • silicone-glass cable |
| Wire ends                         | on request                                        |
| Type of lens                      | CSK1                                              |