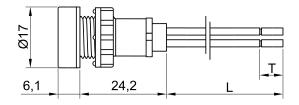

# CODE: SPOTLIGHT TB/012/CSK

## LED light indicator with front panel's connection

## AC/DC functioning without the need of any polarization of the signal

## It can be supplied with mounted or separated nut

| Lamps                             | LED                                               |
|-----------------------------------|---------------------------------------------------|
| Working Voltage                   | 12V • 250V                                        |
| Working temperature               | 90°C Max • 120°C Max                              |
| Hole diameter                     | 12mm                                              |
| Recommended thickness panel       | from 0,5mm to 5mm                                 |
| Method of connection to the panel | with nut                                          |
| Type of connection                | PVC cable • silicone cable • silicone-glass cable |
| Wire ends                         | on request                                        |
| Type of lens                      | CSK1                                              |